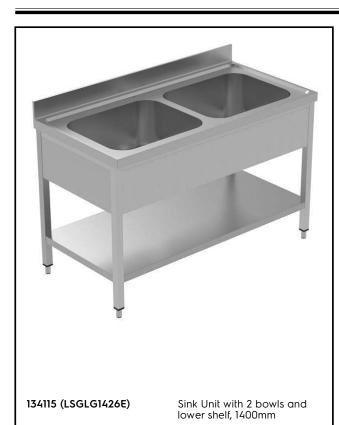

## Electrolux PROFESSIONAL

PLUS - Static Preparation 1400 mm Sink Unit with 2 Bowls and with Shelf

**Short Form Specification** 

# PLUS - Static Preparation 1400 mm Sink Unit with 2 Bowls and with Shelf

## Key Information:

| External dimensions, Width:  |              |
|------------------------------|--------------|
| 134115 (LSGLG1426E)          | 1400 mm      |
| External dimensions, Depth:  | 700 mm       |
| External dimensions, Height: | 1000 mm      |
| Upstand Dimensions, Height:  | 100 mm       |
| Upstand Dimensions, Depth:   | 13 mm        |
| Upstand Dimensions, Radius:  | R=10         |
| Bowls number                 | 2            |
| Bowl dimensions              | 600x500xH300 |
| Worktop thickness:           | 50 mm        |
| Net weight:                  | 48 kg        |