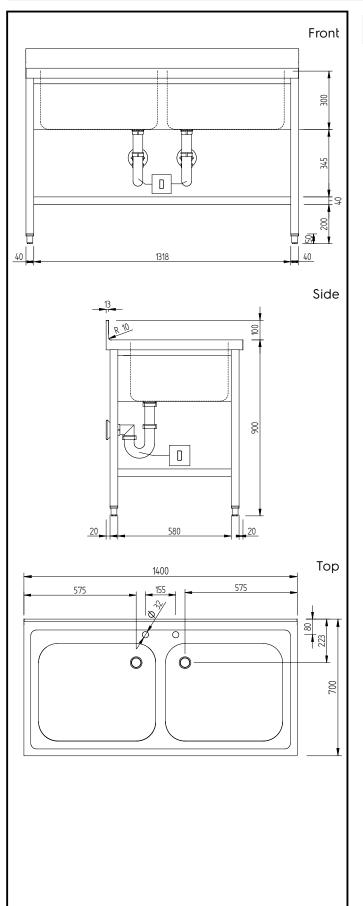

## Key Information:

| External dimensions, Width:  |              |
|------------------------------|--------------|
| 134115 (LSGLG1426E)          | 1400 mm      |
| External dimensions, Depth:  | 700 mm       |
| External dimensions, Height: | 1000 mm      |
| Upstand Dimensions, Height:  | 100 mm       |
| Upstand Dimensions, Depth:   | 13 mm        |
| Upstand Dimensions, Radius:  | R=10         |
| Bowls number                 | 2            |
| Bowl dimensions              | 600x500xH300 |
| Worktop thickness:           | 50 mm        |
| Net weight:                  | 48 kg        |